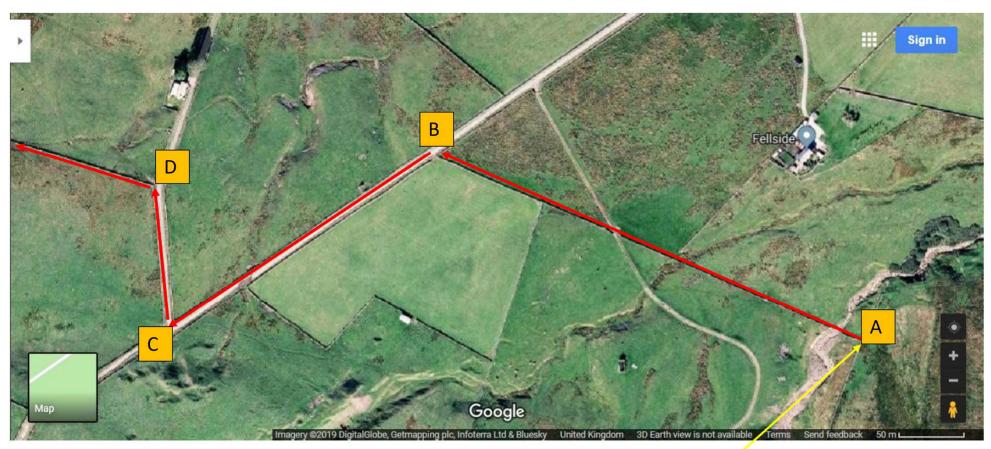

br>form,<br>form,<br>form,<br>form,<br>form,<br>form,<br>form,<br>form,<br>form,<br>form,<br>form,<br>form,<br>form,<br>form,<br>form,<br>form,<br>form,<br>form,<br>form,<br>form,<br>form,<br>form,<br>form,<br>form,<br>form,<br>form,<br>form,<br>form,<br>form,<br>form,<br>form,<br>form,<br>form,<br>form,<br>form,<br>form,<br>form,<br>form,<br>form,<br>form,<br>form,<br>form,<br>form,<br>form,<br>form,<br>form,<br>form,<br>form,<br>form,<br>form,<br>form,<br>form,<br>form,<br>for | 011 1 2500 1                                                                                                                          |                                                                                      |



# **Document J** – Current Map (Magic Map)





# **Document K** – 2019 Google Imagery









# Document L and M – Route Photographs and 2016 Google Street View



The ancient gate in the boundary wall Chapel Pasture/Windyside Moor

The boundary wall going westerly which Chapel Pasture Public Bridle Road runs along side.



Boundary wall going westerly which Chapel Pasture Public Bridle Road runs along side.



From Bridle way 84 looking east along the boundary way.



BW 84 going southerly to the junction with BW 77





A view of the boundary wall and the Bridleway 84



The approximate route coloured in red for the latter part of 'Chapel Pasture Public Bridle Road'. From the wall, top left across the pasture, down the slope to the gate in the boundary wall. This is where this Bridle Road meets the North Grain Public Bridle Road. This is better imagery than my photos for