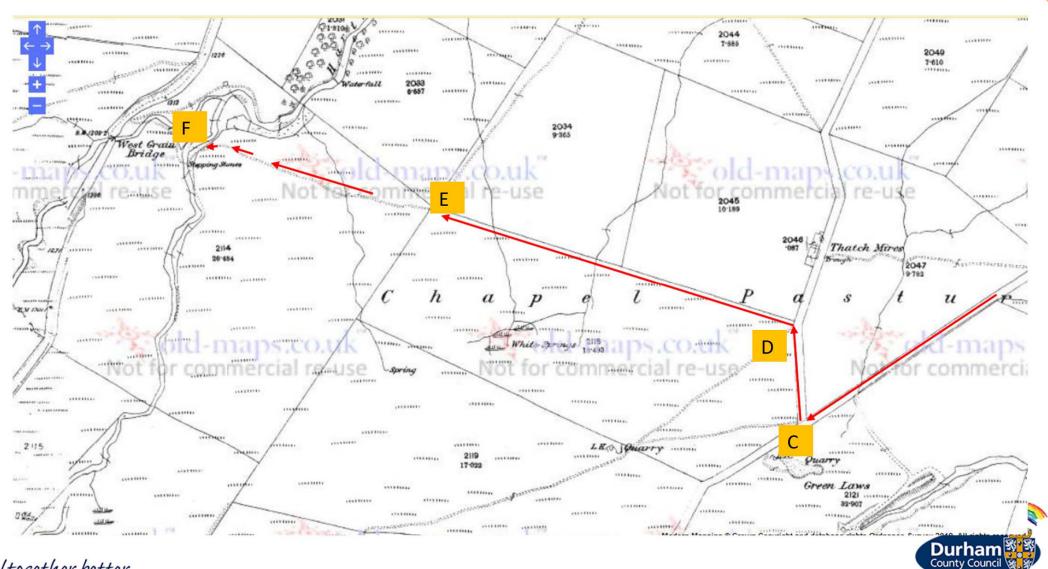

# **Document I – 1895 1st Edition OS (Ordnance Survey)**

Altogether better

Plot 2122 - Rough Pasture. A clear track is shown in this plot.

Plot 2123 – Rough Pasture. A clear track is shown in the corner of this plot.

Plot 2173 - Public Road. A Bridleway today used by vehicles.

Plot 2178 - Public Road. A Bridleway today used by vehicles.

Plot 2118 - Rough Pasture. A Clear track is shown in this plot

Plot 2114 - Rough Pasture. A Clear track is shown in this plot.

Although these plots, other than the Public Roads, they carry tracks, paths, streams, springs etc. They are still only defined as Rough Pasture.

So there were obviously errors made when defining the Land Use at the very least it should have had '&c' along side the Rough Pasture land use.