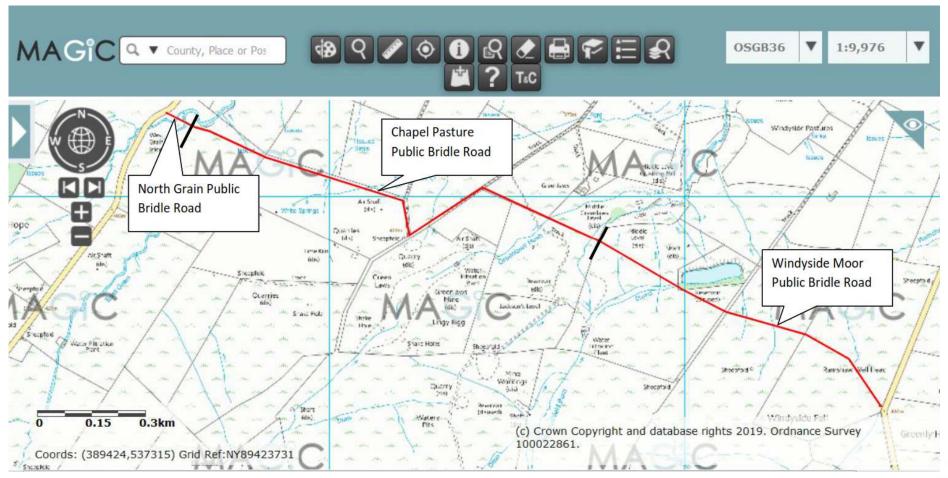

## Document H.a – 1815 Park and Forest Weardale Inclosure Plan & Current Definitive Map Overlay

Durham County Counci