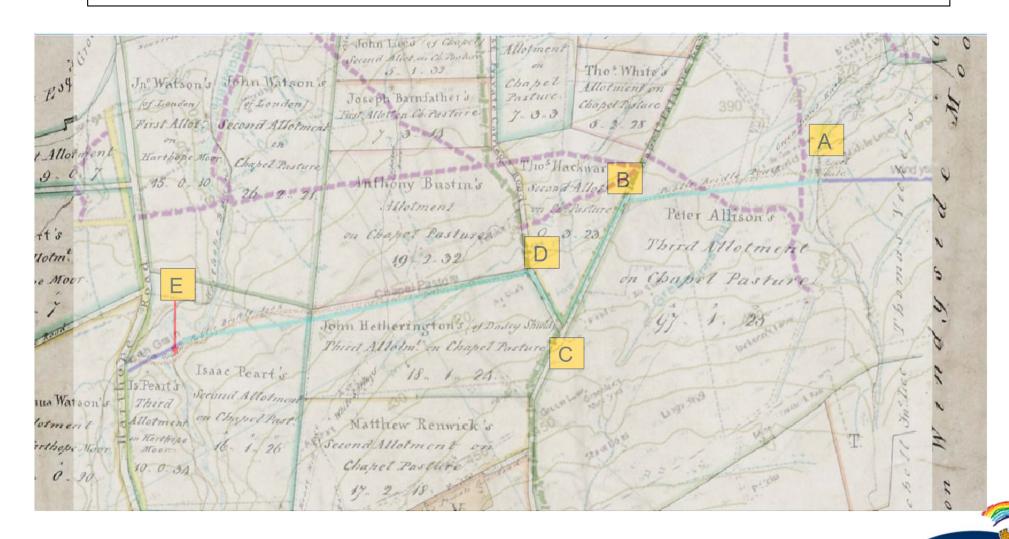

## **Chapel Pasture Public Bridle Road**

And we do hereby assign set out and appoint another public Horse Pack and Prime way twenty feet in breadth as the same is now staked and setout by stakes and land marks and which for distinctions sake we shall hereinafter refer to and call by the name of *Chapel Pasture Public Bridle Road* beginning at and leading from the said gate in the boundary wall between the said *Chapel Pasture* and *Windyside Moor* called *Level gate* and proceeding North Westwards through and over the third allotment hereinafter set out to Peter Allison upon the said Chapel Pasture 10 and into the said Chapel Pasture East Private Carriage Road and from thence along the said last mentioned road to its junction with the said Chapel Pasture West Private Carriage Road and from thence North westwards through and over the third allotment hereinafter set out to John Heatherington of Dadry Shiels (sic) upon the said Chapel Pasture and through and over the allotment hereinafter set out to Isaac Peat upon the same pasture to ancient gate in the Boundary Wall between the said Chapel Pasture and Harthope Moor.

## Document H.a – 1815 Park and Forest Weardale Inclosure Plan & Current Definitive Map Overlay

Durham County Counci