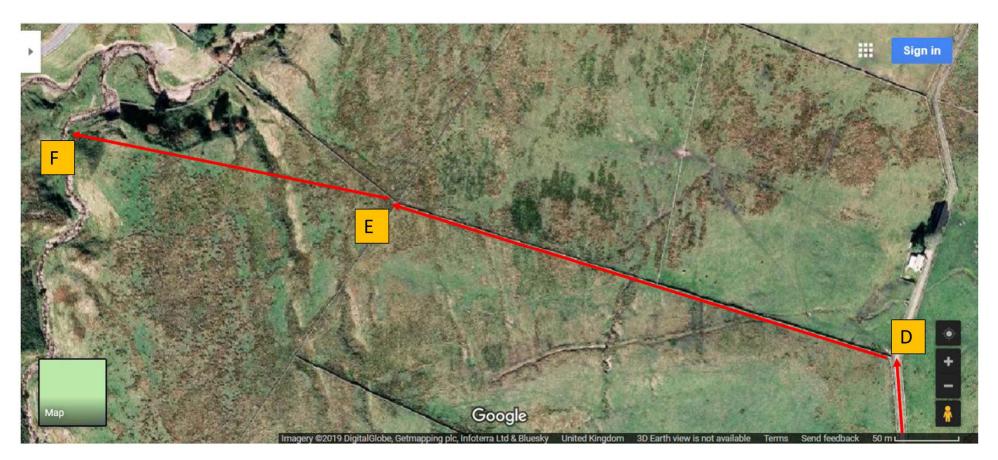

# Chapel Pasture Public Bridle Road DMMO

**Application Evidence** 

Ref. 3/19/097