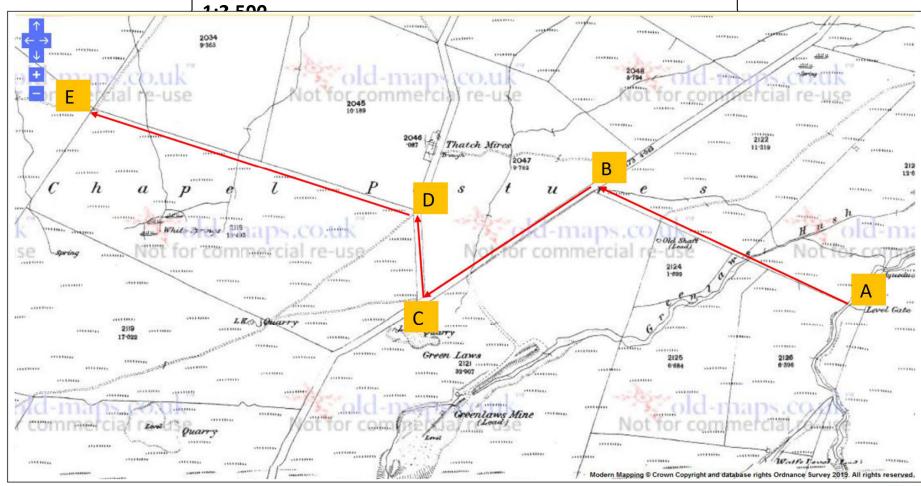

# **Document I – 1895 1st Edition OS (Ordnance Survey)**

Altogether better

Plot 2122 - Rough Pasture. A clear track is shown in this plot.

Plot 2123 – Rough Pasture. A clear track is shown in the corner of this plot.

Plot 2173 - Public Road. A Bridleway today used by vehicles.

Plot 2178 - Public Road. A Bridleway today used by vehicles.

Plot 2118 - Rough Pasture. A Clear track is shown in this plot

Plot 2114 - Rough Pasture. A Clear track is shown in this plot.

Although these plots, other than the Public Roads, they carry tracks, paths, streams, springs etc. They are still only defined as Rough Pasture.

So there were obviously errors made when defining the Land Use at the very least it should have had '&c' along side the Rough Pasture land use.