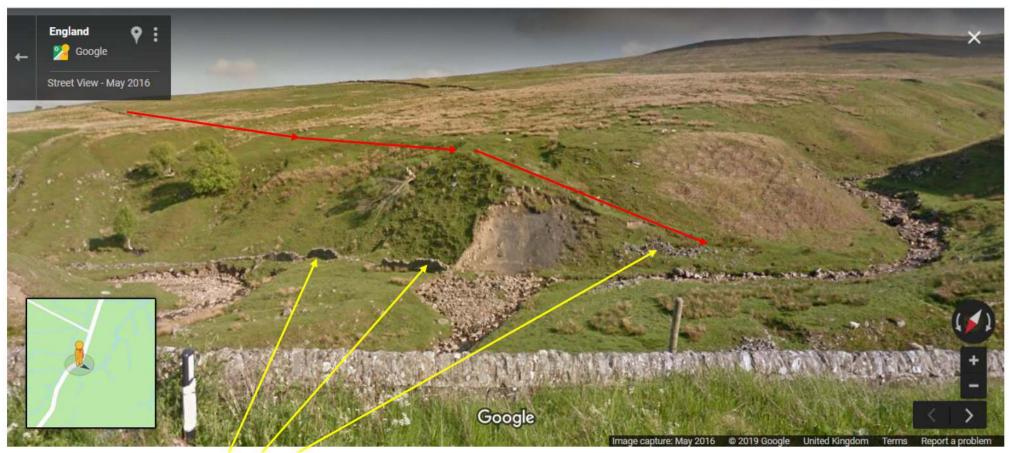

2500 1                                                                                                                          |                                                                                      |



# **Document J** – Current Map (Magic Map)





# **Document K** – 2019 Google Imagery









# Document L and M – Route Photographs and 2016 Google Street View



The ancient gate in the boundary wall Chapel Pasture/Windyside Moor

The boundary wall going westerly which Chapel Pasture Public Bridle Road runs along side.



Boundary wall going westerly which Chapel Pasture Public Bridle Road runs along side.



From Bridle way 84 looking east along the boundary way.



BW 84 going southerly to the junction with BW 77





A view of the boundary wall and the Bridleway 84



The approximate route coloured in red for the latter part of 'Chapel Pasture Public Bridle Road'. From the wall, top left across the pasture, down the slope to the gate in the boundary wall. This is where this Bridle Road meets the North Grain Public Bridle Road. This is better imagery than my photos for this part.