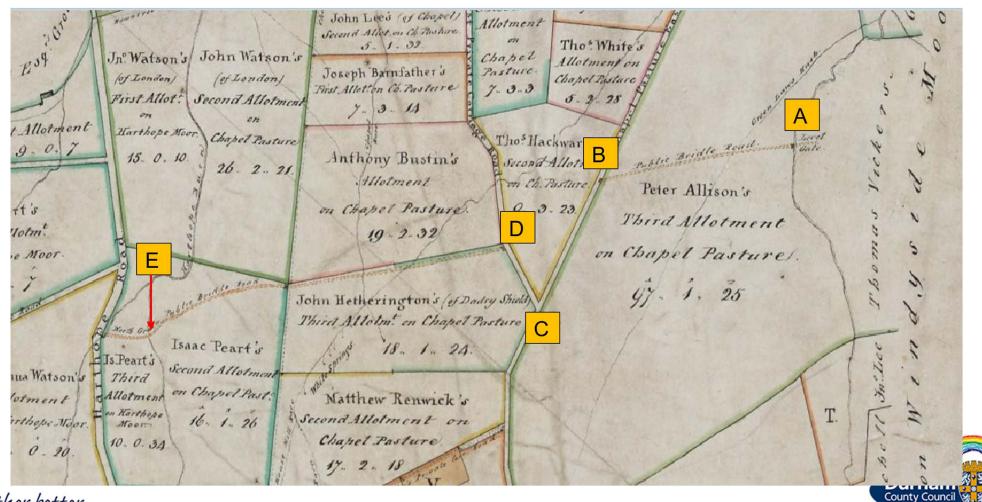

## **Chapel Pasture Public Bridle Road**

And we do hereby assign set out and appoint another public Horse Pack and Prime way twenty feet in breadth as the same is now staked and setout by stakes and land marks and which for distinctions sake we shall hereinafter refer to and call by the name of *Chapel Pasture Public Bridle Road* beginning at and leading from the said gate in the boundary wall between the said *Chapel Pasture* and *Windyside Moor* called *Level gate* and proceeding North Westwards through and over the third allotment hereinafter set out to Peter Allison upon the said Chapel Pasture 10 and into the said Chapel Pasture East Private Carriage Road and from thence along the said last mentioned road to its junction with the said Chapel Pasture West Private Carriage Road and from thence North westwards through and over the third allotment hereinafter set out to John Heatherington of Dadry Shiels (sic) upon the said Chapel Pasture and through and over the allotment hereinafter set out to Isaac Peat upon the same pasture to ancient gate in the Boundary Wall between the said Chapel Pasture and Harthope Moor.